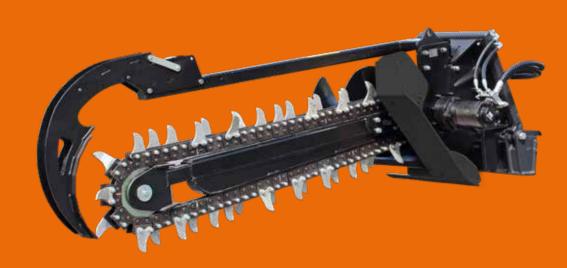

TRENCHER TRENCHER

Professional trencher designed to perform digging operations up to a depth of 35" with a width varying from 5" to 8". The digging arm is reinforced and provided with springs to absorb bumps during work. It is equipped with an adjustable support foot for depth control. The tungsten carbide chain excavation system offers longer tooth life and reduced vibrations in difficult conditions. Available in different tooth configurations for excavation in soft terrain, mixed terrain, hard or icy terrain, asphalt.

Foot for the adjustment of the excavation depth

Hydraulic auger

| TECHNICAL DATA        |               |               |                    |
|-----------------------|---------------|---------------|--------------------|
| (A) Length            | 83 in         | Digging depth | 39 in              |
| (B) Larghezza - Width | 34 in         | Digging width | 5/6/8 in           |
| (C) Altezza - Height  | 26 in         | Pressure      | 240 bar / 3480 psi |
| Power                 | 22 kW (30 hp) | Weight        | 573 lbs            |