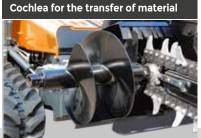

Foot for the adjustment of the excavation depth

Hydraulic auger

| TECHNICAL DATA        |               |               |                    |
|-----------------------|---------------|---------------|--------------------|
| (A) Length            | 83 in         | Digging depth | 39 in              |
| (B) Larghezza - Width | 34 in         | Digging width | 5/6/8 in           |
| (C) Altezza - Height  | 26 in         | Pressure      | 240 bar / 3480 psi |
| Power                 | 22 kW (30 hp) | Weight        | 573 lbs            |