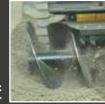

TRENCHER TRENCHER

Professional trencher designed to perform digging operations up to a depth of 35" with a width varying from 5" to 8". The digging arm is reinforced and provided with springs to absorb bumps during work. It is equipped with an adjustable support foot for depth control. The tungsten carbide chain excavation system offers longer tooth life and reduced vibrations in difficult conditions. Available in different tooth configurations for excavation in soft terrain, mixed terrain, hard or icy terrain, asphalt.