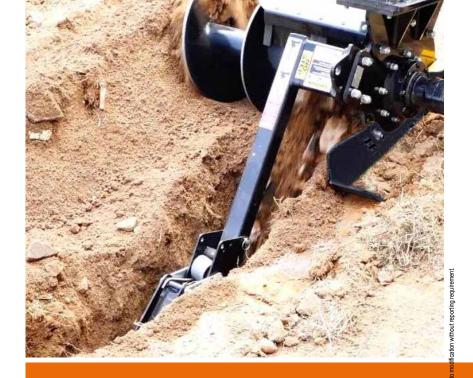

TRENCHER TRENCHER

Professional trencher designed to perform digging operations up to a depth of 35" with a width varying from 5" to 8". The digging arm is reinforced and provided with springs to absorb bumps during work. It is equipped with an adjustable support foot for depth control. The tungsten carbide chain excavation system offers longer tooth life and reduced vibrations in difficult conditions. Available in different tooth configurations for excavation in soft terrain, mixed terrain, hard or icy terrain, asphalt.

Steel Crumb with loaded spring to permit a correct trench operation and safe time to work

Super heavy duty spring-loaded crumber design ensures you can start trenching with the crumber in the ground. This eliminates the need to step out of the machine once the trench has started - saving you time.