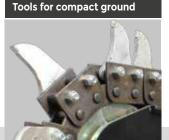

TRENCHER TRENCHER

Professional trencher designed to perform digging operations up to a depth of 35" with a width varying from 5" to 8". The digging arm is reinforced and provided with springs to absorb bumps during work. It is equipped with an adjustable support foot for depth control. The tungsten carbide chain excavation system offers longer tooth life and reduced vibrations in difficult conditions. Available in different tooth configurations for excavation in soft terrain, mixed terrain, hard or icy terrain, asphalt.

Steel Crumb with loaded spring to permit a correct trench operation and safe time to work

Super heavy duty spring-loaded crumber design ensures you can start trenching with the crumber in the ground. This eliminates the need to step out of the machine once the trench has started - saving you time.