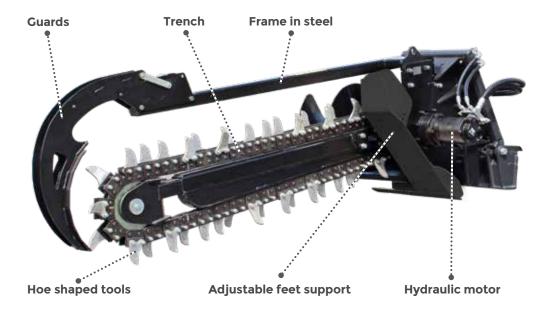

TRENCHER TRENCHER

Professional trencher designed to perform digging operations up to a depth of 35" with a width varying from 5" to 8". The digging arm is reinforced and provided with springs to absorb bumps during work. It is equipped with an adjustable support foot for depth control. The tungsten carbide chain excavation system offers longer tooth life and reduced vibrations in difficult conditions. Available in different tooth configurations for excavation in soft terrain, mixed terrain, hard or icy terrain, asphalt.

Steel Crumb with loaded spring to permit a correct trench operation and safe time to work

Super heavy duty spring-loaded crumber design ensures you can start trenching with the crumber in the ground. This eliminates the need to step out of the machine once the trench has started - saving you time.

Foot for the adjustment of the excavation depth

Hydraulic auger

| TECHNICAL DATA        |               |               |                    |
|-----------------------|---------------|---------------|--------------------|
| (A) Length            | 83 in         | Digging depth | 39 in              |
| (B) Larghezza - Width | 34 in         | Digging width | 5/6/8 in           |
| (C) Altezza - Height  | 26 in         | Pressure      | 240 bar / 3480 psi |
| Power                 | 22 kW (30 hp) | Weight        | 573 lbs            |