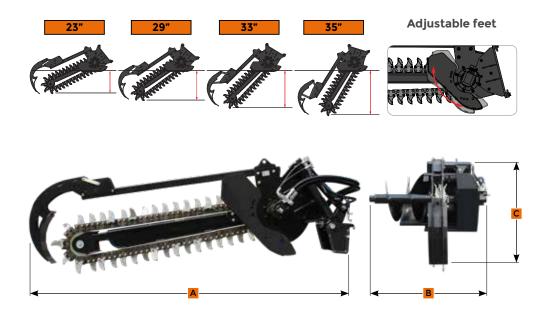

TRENCHER TRENCHER

Professional trencher designed to perform digging operations up to a depth of 35" with a width varying from 5" to 8". The digging arm is reinforced and provided with springs to absorb bumps during work. It is equipped with an adjustable support foot for depth control. The tungsten carbide chain excavation system offers longer tooth life and reduced vibrations in difficult conditions. Available in different tooth configurations for excavation in soft terrain, mixed terrain, hard or icy terrain, asphalt.

Foot for the adjustment of the excavation depth

Hydraulic auger

| TECHNICAL DATA        |               |               |                    |
|-----------------------|---------------|---------------|--------------------|
| (A) Length            | 83 in         | Digging depth | 39 in              |
| (B) Larghezza - Width | 34 in         | Digging width | 5/6/8 in           |
| (C) Altezza - Height  | 26 in         | Pressure      | 240 bar / 3480 psi |
| Power                 | 22 kW (30 hp) | Weight        | 573 lbs            |