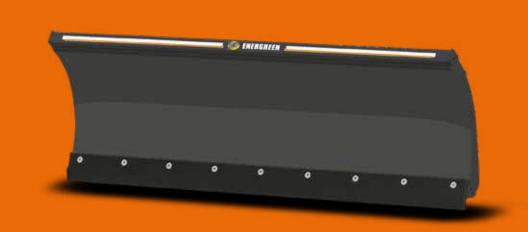

## **LAND BLADE**

ENERGREEN America 1242 Nowell Dr · Augusta

GA 30901 · USA Phone CA 510 593 3144 Phone GA 706 945 2800

info@energreenamerica.com www.energreenamerica.com

DNV·GL

LAND BLADE LAND BLADE

Land blade made of steel, appropriate for the maintenance of roads, streets, avenues, squares and the removal or transfer of dirt, leaves and other material. It is equipped with pressure springs for the overcoming of possible unexpected obstacles. Inclination of -/+ 20° through hydraulic cylinders with pressure relief valves. Easy substitution of the knife, thanks to several fixing bolts. In addition, this blade is fitted with base feet and supporting spinning wheels.

| TECHNICAL DATA   |       |                   |         |
|------------------|-------|-------------------|---------|
| (A) Height       | 18 in | Knife             | Steel   |
| (B) Depth        | 25 in | Inclination angle | +/- 20° |
| (C) Blade height | 14 in | Oscillation angle | +/- 13° |
| (D) Blade width  | 67 in | Weight            | 375 lbs |