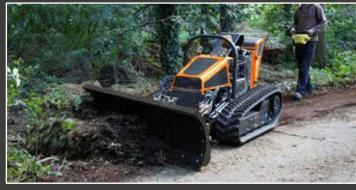

## **LAND BLADE**

ENERGREEN America 1242 Nowell Dr · Augusta

GA 30901 · USA Phone CA 510 593 3144 Phone GA 706 945 2800

info@energreenamerica.com www.energreenamerica.com

DNV·GL

LAND BLADE LAND BLADE

Land blade made of steel, appropriate for the maintenance of roads, streets, avenues, squares and the removal or transfer of dirt, leaves and other material. It is equipped with pressure springs for the overcoming of possible unexpected obstacles. Inclination of -/+ 20° through hydraulic cylinders with pressure relief valves. Easy substitution of the knife, thanks to several fixing bolts. In addition, this blade is fitted with base feet and supporting spinning wheels.