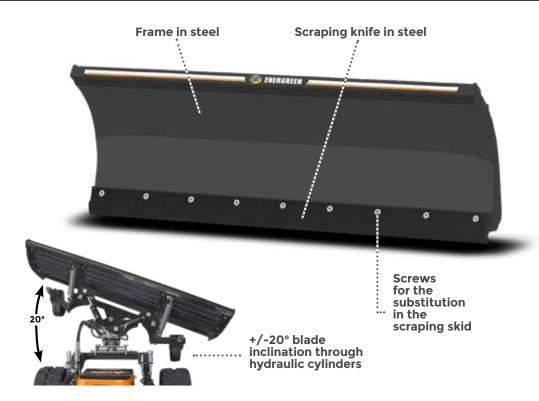

## **LAND BLADE**

ENERGREEN America 1242 Nowell Dr · Augusta

GA 30901 · USA Phone CA 510 593 3144 Phone GA 706 945 2800

info@energreenamerica.com www.energreenamerica.com

DNV·GL

LAND BLADE LAND BLADE

Land blade made of steel, appropriate for the maintenance of roads, streets, avenues, squares and the removal or transfer of dirt, leaves and other material. It is equipped with pressure springs for the overcoming of possible unexpected obstacles. Inclination of -/+ 20° through hydraulic cylinders with pressure relief valves. Easy substitution of the knife, thanks to several fixing bolts. In addition, this blade is fitted with base feet and supporting spinning wheels.

| TECHNICAL DATA   |       |                   |         |
|------------------|-------|-------------------|---------|
| (A) Height       | 18 in | Knife             | Steel   |
| (B) Depth        | 25 in | Inclination angle | +/- 20° |
| (C) Blade height | 14 in | Oscillation angle | +/- 13° |
| (D) Blade width  | 67 in | Weight            | 375 lbs |