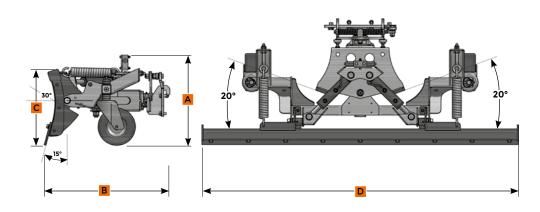

| TECHNICAL DATA   |       |                   |         |
|------------------|-------|-------------------|---------|
| (A) Height       | 18 in | Knife             | Steel   |
| (B) Depth        | 25 in | Inclination angle | +/- 20° |
| (C) Blade height | 14 in | Oscillation angle | +/- 13° |
| (D) Blade width  | 67 in | Weight            | 375 lbs |