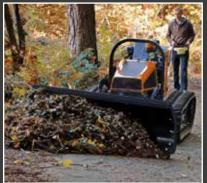

## **LAND BLADE**

ENERGREEN America 1242 Nowell Dr · Augusta

GA 30901 · USA Phone CA 510 593 3144 Phone GA 706 945 2800

info@energreenamerica.com www.energreenamerica.com

DNV·GL

LAND BLADE LAND BLADE

Land blade made of steel, appropriate for the maintenance of roads, streets, avenues, squares and the removal or transfer of dirt, leaves and other material. It is equipped with pressure springs for the overcoming of possible unexpected obstacles. Inclination of -/+ 20° through hydraulic cylinders with pressure relief valves. Easy substitution of the knife, thanks to several fixing bolts. In addition, this blade is fitted with base feet and supporting spinning wheels.