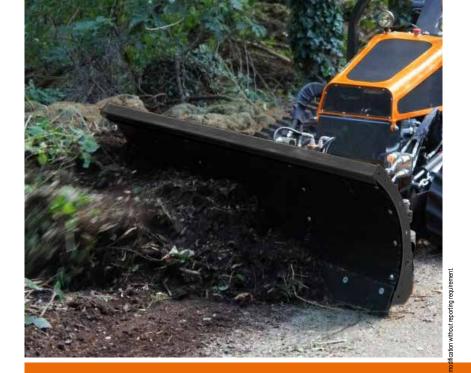

## **LAND BLADE**

ENERGREEN America 1242 Nowell Dr · Augusta

GA 30901 · USA Phone CA 510 593 3144 Phone GA 706 945 2800

info@energreenamerica.com www.energreenamerica.com

DNV·GL

LAND BLADE LAND BLADE

Land blade made of steel, appropriate for the maintenance of roads, streets, avenues, squares and the removal or transfer of dirt, leaves and other material. It is equipped with pressure springs for the overcoming of possible unexpected obstacles. Inclination of -/+ 20° through hydraulic cylinders with pressure relief valves. Easy substitution of the knife, thanks to several fixing bolts. In addition, this blade is fitted with base feet and supporting spinning wheels.