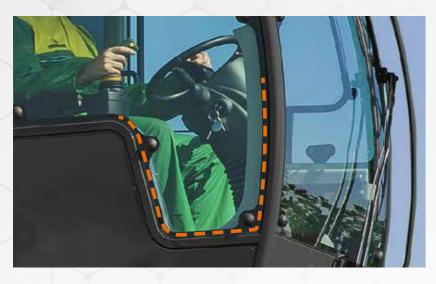

#### Total view of the Working Environment

When getting inside the **ILF Kommunal** the first surprising feature is the wide glass window that offers a maximum 360° visibility for the full control of the working environment.

The adjustable steering wheel, the comfortable seat and the intuitive and ergonomic system control establish from the first moment, a strong feeling between the operator and the machine, immediately ready to react, for making every day of hard work much easier.