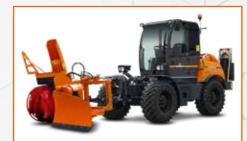

#### (A) FRONT APPLICATIONS

- Telescopic arm
- Front loader
- Multipurpose bucket
- Concret mixer bucket
- Pallet forks
- Snow blade
- Snow ploughshare
- Snow blower
- Guardrail mower
- Mower
- Sweeper
- Traffic signals
   and road barrier cleaner
- Towing ballast

#### **REAR APPLICATION**

- Blower
- Salt spreader
- Tow hook

**RELIABILITY IN EVERY CRITICAL SITUATION** 

SNOW BLADE WITH ONE SECTION

SNOW PLOUGHSHARE

SNOW BLOWER

SNOW BLOWER SIDE

SELF LOADING SALT SPREADER