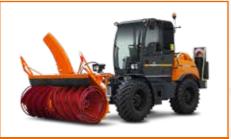

#### (A) FRONT APPLICATIONS

- Telescopic arm
- Front loader
- Multipurpose bucket
- Concret mixer bucket
- Pallet forks
- Snow blade
- Snow ploughshare
- Snow blower
- Guardrail mower
- Mower
- Sweeper
- Traffic signals
   and road barrier cleaner
- Towing ballast

#### **REAR APPLICATION**

- Blower
- Salt spreader
- Tow hook

**RELIABILITY IN EVERY CRITICAL SITUATION** 

SNOW BLADE WITH ONE SECTION

SNOW PLOUGHSHARE

SNOW BLOWER

SNOW BLOWER SIDE

SELF LOADING SALT SPREADER