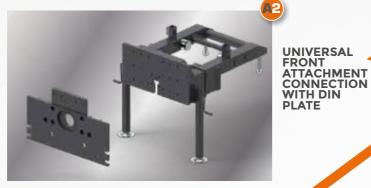

#### **EASY AND FAST FRONT ATTACHMENT**

The exclusive Energreen quick change design for ILF Kommunal has been inspired by the opportunity for a single operator to hook the attachment in complete autonomy. The system is smart: align the machine with the attachment, insert the guides, block the unit through the hydraulic hook device, connect all hydraulic circuits with only one plate... and now you are ready to experience the maximum work performance! The hydraulic couplings interface is composed by a unique connection plate equipped with an exhaust system that drains the residual pressure in order to make the lock/unlock system much easier.

#### CONNECT **Quick Attachment** System

The exclusive quick attachment CONNECT system of ILF Kommunal allows the operator to set the equipments on the front side in a easy and fast way, while sitting in the cabin. It is composed with two ultra-resistent Hardox® slides, integrated into the frame through two bushing for the self-centering of the equipment and with a piston lock valve that allows to lock the two safety hooks.

#### MULTI-CONNECTION PLATE