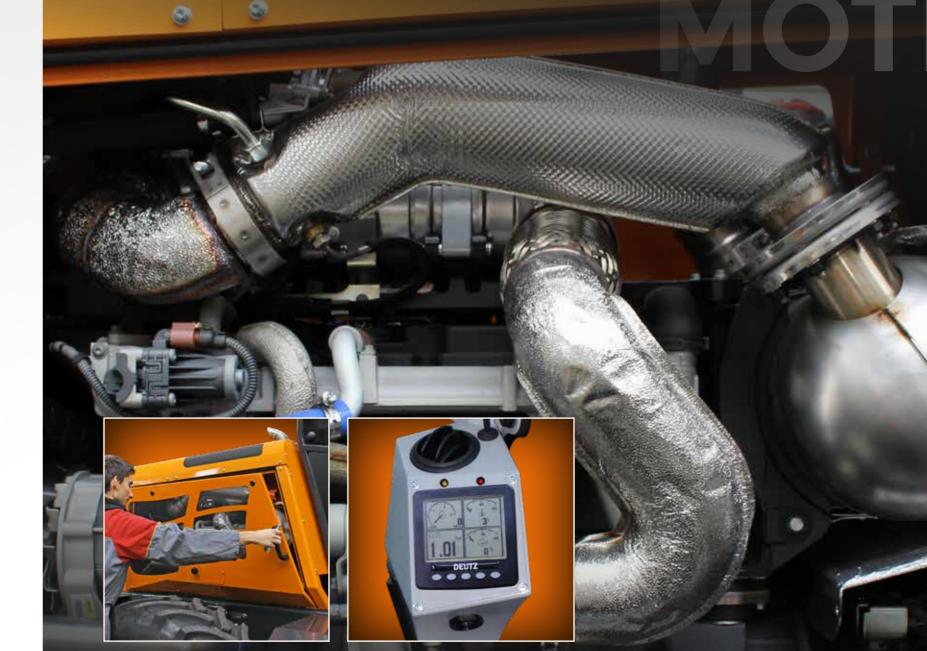

#### DEUTZ **Power Engine**

ILF Kommunal is equipped with a 143 HP (105 kW) 4-cylinder inline engine with liquid-cooled, external exhaust gas recirculation and EPA Tier 4f emissions.

The powerful Common Rail injection system at high pressure and the electronic engine control (EMR) with intelligent link to the drive management ensure optimum engine performance at low fuel consumption.

• Minimum consumption of operative liquids compared to competitors. • Technical support and diagnosis provided by DEUTZ's worldwide service network.

DEUTZ TCD 3.6

THE ENGINE COMPARTMENT IS EASILY ACCESSIBLE

ON-BOARD COMPUTER FOR DEUTZ DIESEL ENGINE CONTROL