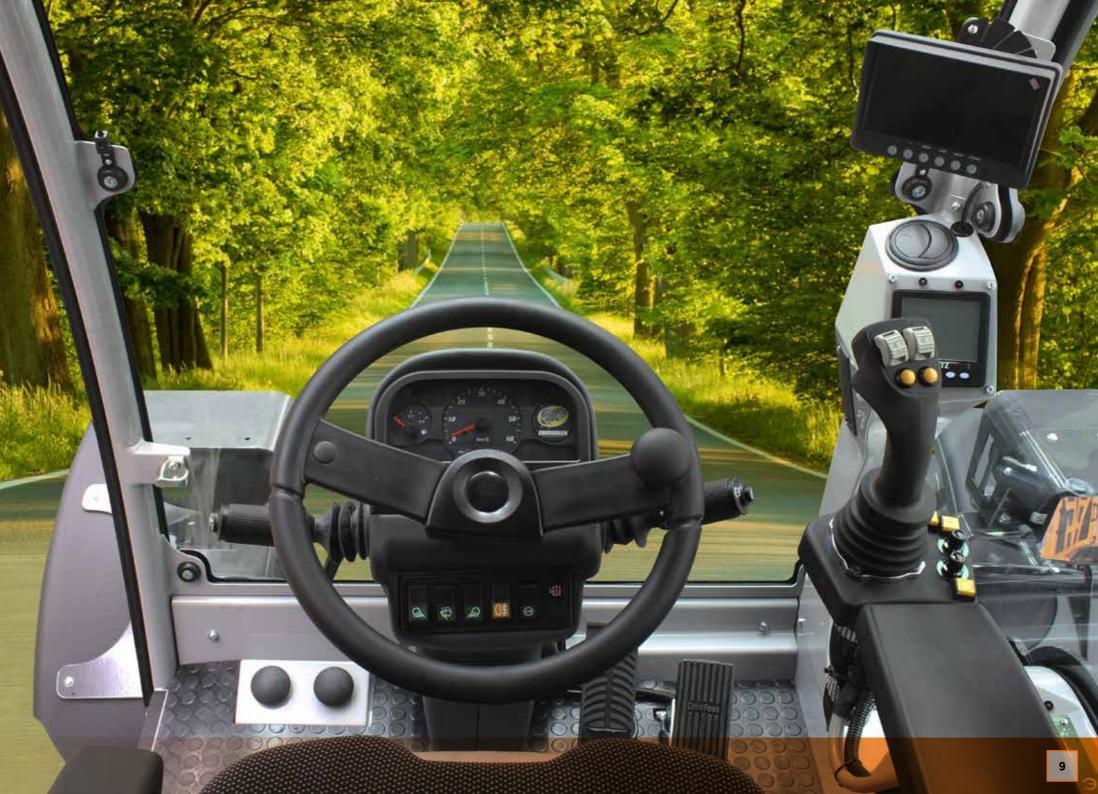

#### Total view of the Working Environment

When getting inside the **ILF Kommunal** the first surprising feature is the wide glass window that offers a maximum 360° visibility for the full control of the working environment.

The adjustable steering wheel, the comfortable seat and the intuitive and ergonomic system control establish from the first moment, a strong feeling between the operator and the machine, immediately ready to react, for making every day of hard work much easier.

#### ADJUSTABLE STEERING WHEEL