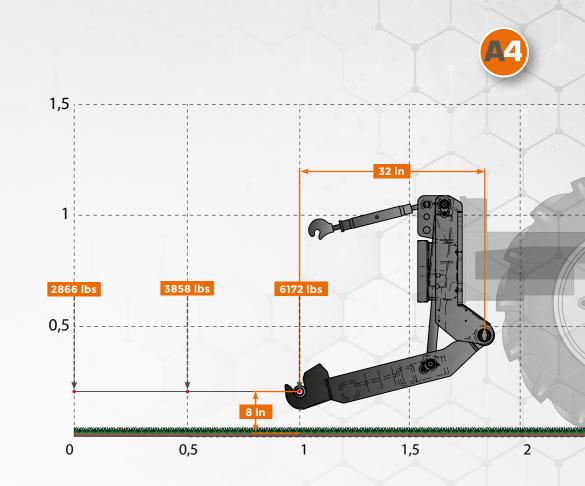

#### **FRONT LOADER**

FRONT LOADER with quick coupling. It is equipped with hydraulic quick release for the equipment: bucket, mixer bucket, forks. Maximum reliability and lifting power up to four meters high.

| Α   | В   | С  | F1    | F2    | ft³      |
|-----|-----|----|-------|-------|----------|
| 15' | 11′ | 9' | 6 ton | 3 ton | 7,06 ft³ |