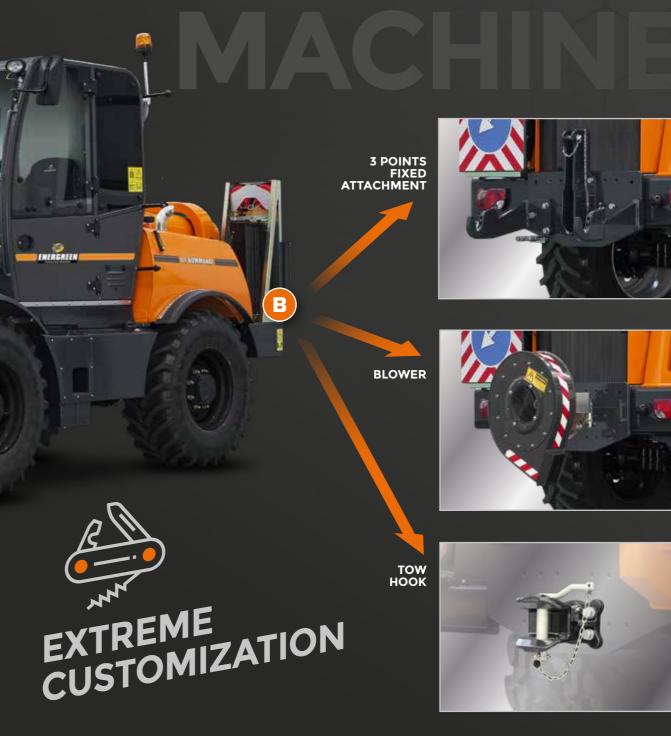

#### (A) FRONT APPLICATIONS

- Telescopic arm
- Front loader
- Multipurpose bucket
- Concret mixer bucket
- Pallet forks
- Snow blade
- Snow ploughshare
- Snow blower
- Guardrail mower
- Mower
- Sweeper
- Traffic signals
   and road barrier cleaner
- Towing ballast

#### **REAR APPLICATION**

- Blower
- Salt spreader
- Tow hook

#### **EASY AND FAST FRONT ATTACHMENT**

The exclusive Energreen quick change design for ILF Kommunal has been inspired by the opportunity for a single operator to hook the attachment in complete autonomy. The system is smart: align the machine with the attachment, insert the guides, block the unit through the hydraulic hook device, connect all hydraulic circuits with only one plate... and now you are ready to experience the maximum work performance! The hydraulic couplings interface is composed by a unique connection plate equipped with an exhaust system that drains the residual pressure in order to make the lock/unlock system much easier.