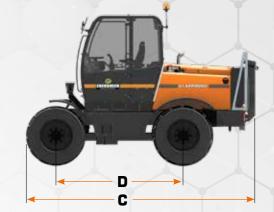

| A Height                 | 116 in        |
|--------------------------|---------------|
| B Width                  | 89* - 97** in |
| C Length                 | 176 in        |
| D Wheelbase              | 69 in         |
| Peso (Without equipment) | 14.374 lb     |
| Peso (With equipment)    | 23.148 lb     |