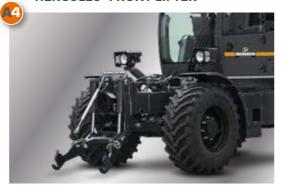

FRONT LOADER

"HERCULES" FRONT LIFTER

#### LINKAGE "HERCULES"

The HERCULES 3-point hitch with PTO front linkage makes the ILF Kommunal a highly efficient machine in any kind of application considering the possibility to install a wide range of commercial accessories by controlling them directly from the cabin, with full and direct control of all working operations.

FRONT SHREDDER

SIDE SNOW BLOWER

TOW KIT WITH HYDRAULIC BRAKING 10 T.