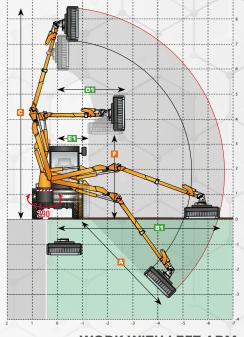

### ORBITAL 7

ORBITAL 7 is a sturdy telescopic arm designed to work on both sides of the roadway while maintaining minimum size on the road. This is possible thanks to a 290° rotating unit and to a hydraulic sideshift that allows the arm to make a horizontal movement from right to left and vice versa.

WORK WITH RIGHT ARM

WORK WITH LEFT ARM

| А   | В   | С   | D   | E  | F   | B1  | D1 | El |
|-----|-----|-----|-----|----|-----|-----|----|----|
| 17' | 24' | 27' | 12' | 7' | 10' | 21' | 8' | 4' |

echnical and construction specifications may be subject to change without p