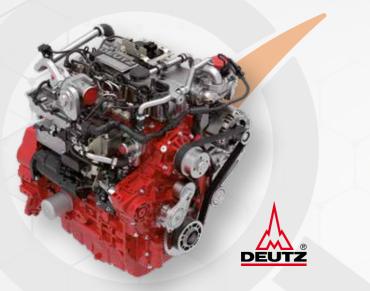

This self-propelled machine is equipped with the latest generation Deutz engine that provides 143 HP in compliance with the EPA Tier 4f anti-pollution regulations.

#### DEUTZ **Power Engine**

ILF Kommunal is equipped with a 143 HP (105 kW) 4-cylinder inline engine with liquid-cooled, external exhaust gas recirculation and EPA Tier 4f emissions.

The powerful Common Rail injection system at high pressure and the electronic engine control (EMR) with intelligent link to the drive management ensure optimum engine performance at low fuel consumption.

• Minimum consumption of operative liquids compared to competitors. • Technical support and diagnosis provided by DEUTZ's worldwide service network.

DEUTZ TCD 3.6

THE ENGINE COMPARTMENT IS EASILY ACCESSIBLE