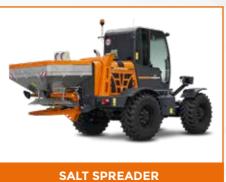

#### **REAR APPLICATION**

- Blower
- Salt spreader
- Tow hook

#### The solution for winter problems

The wide range of winter accessories that can be installed on the ILF Kommunal makes the machine particularly efficient both for salt spreading activity and for the removal of the snow-covered roadway.

**RELIABILITY IN EVERY CRITICAL SITUATION** 

SNOW BLADE WITH ONE SECTION

SNOW PLOUGHSHARE

SNOW BLOWER

SNOW BLOWER SIDE

SELF LOADING SALT SPREADER