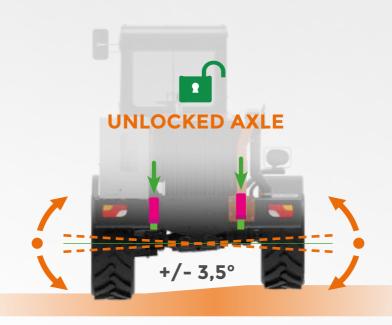

#### SCD Stability Control Device

The SCD Stability Control Device allows to lock the rear axle oscillation, increasing the stability of the machine, in order to guarantee the maximum level of performance and safety for the operator. This plus is composed by two hydraulic jacks fixed on the chassis of the machine and controlled by the operator inside the cab.