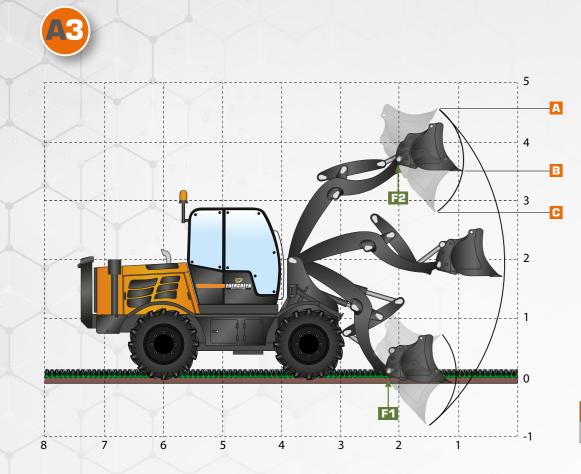

#### **FRONT LOADER**

FRONT LOADER with quick coupling. It is equipped with hydraulic quick release for the equipment: bucket, mixer bucket, forks. Maximum reliability and lifting power up to four meters high.

| Α   | В   | С  | F1    | F2    | ft³      |
|-----|-----|----|-------|-------|----------|
| 15' | 11′ | 9' | 6 ton | 3 ton | 7,06 ft³ |