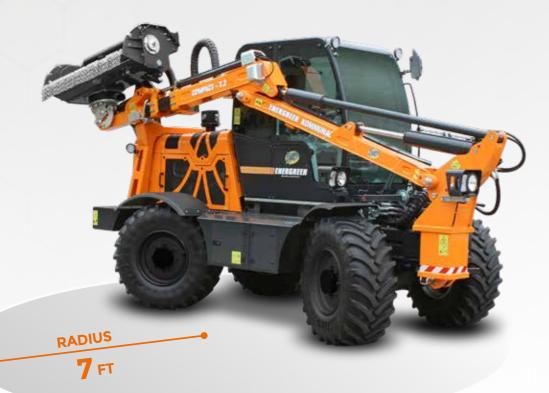

#### **TRANSMISSION AND BRAKES**

| Traction        | 4x4 (permanent)          |
|-----------------|--------------------------|
| Steering radius | 7 ft                     |
| Tires           | Standard: 445/65 R. 22,5 |
| Speed variation | 0 - 24 mph (continuous)  |
| Manual gearbox  | 2 gears                  |
| Wheel alignment | Electronic control       |
| Front axle      | Fixed                    |
| Rear axle       | Oscillating              |
| Steering axles  | 2 steering axles         |
| Axle block      | Front 100%               |
|                 | Rear 100%                |
| Parking brake   | Negative                 |
| Service brakes  | 6 discs for axle         |
|                 |                          |