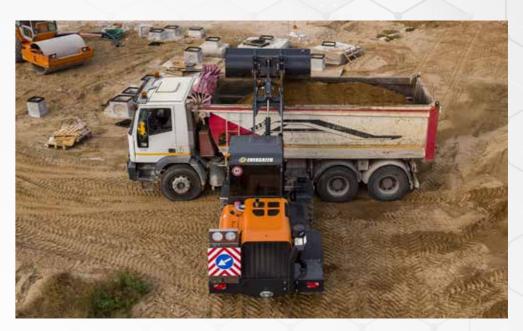

#### The Best option for Construction Works!

Energreen ILF Kommunal is designed to be considered as a construction works machine, for excavation and earthmoving activity, able to respond quickly and completely to the frequent restoration or maintenanc works that a municipal authority normally has to face.

Thanks to the sturdy front loader equipped with hydraulic quick change and various tools equipped also with quick couplings, the machine becomes extremely polyvalent and able to perform multiple jobs even in the construction sector such as earthmoving transport of goods on pallet, sweeper, etc.

#### **FRONT LOADER**

FRONT LOADER with quick coupling. It is equipped with hydraulic quick release for the equipment: bucket, mixer bucket, forks. Maximum reliability and lifting power up to four meters high.