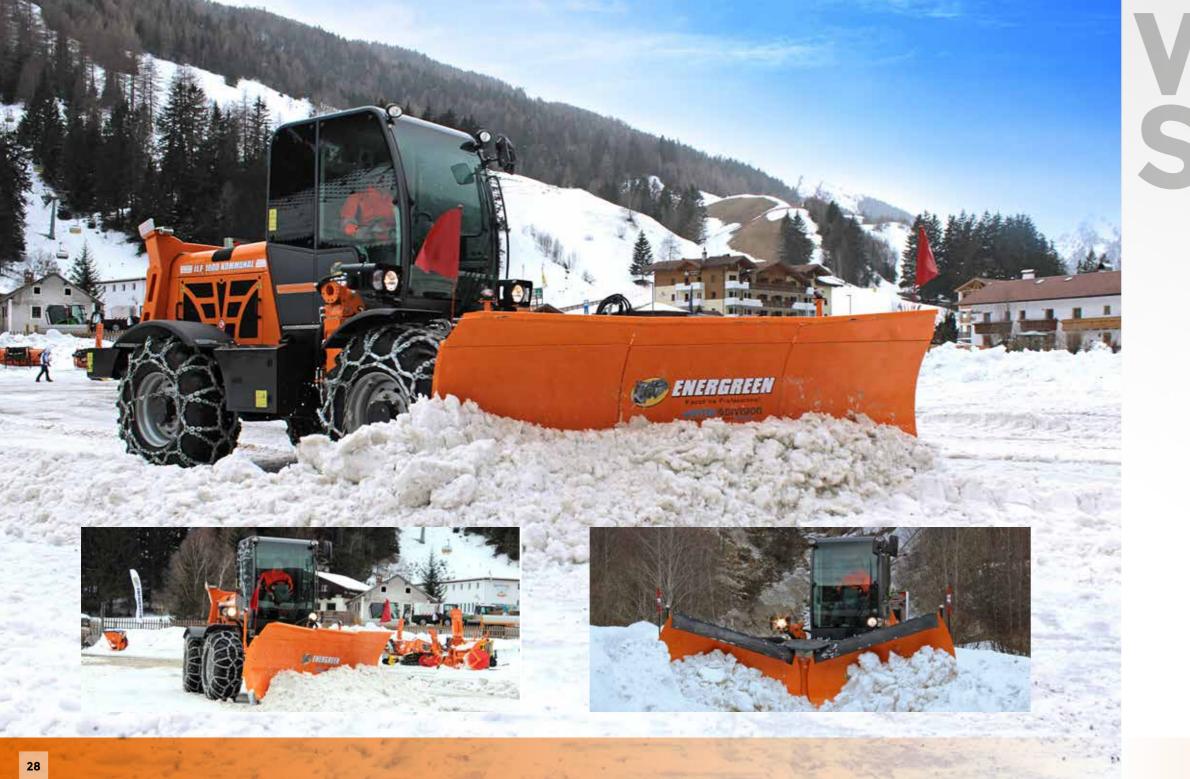

#### The solution for winter problems

The wide range of winter accessories that can be installed on the ILF Kommunal makes the machine particularly efficient both for salt spreading activity and for the removal of the snow-covered roadway.

**RELIABILITY IN EVERY CRITICAL SITUATION** 

SNOW BLADE WITH ONE SECTION

SNOW PLOUGHSHARE

SNOW BLOWER

SNOW BLOWER SIDE

SELF LOADING SALT SPREADER