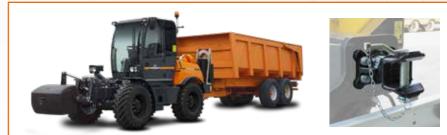

#### (A) FRONT APPLICATIONS

- Telescopic arm
- Front loader
- Multipurpose bucket
- Concret mixer bucket
- Pallet forks
- Snow blade
- Snow ploughshare
- Snow blower
- Guardrail mower
- Mower
- Sweeper
- Traffic signals
   and road barrier cleaner
- Towing ballast

#### **REAR APPLICATION**

- Blower
- Salt spreader
- Tow hook

#### **FRONT LOADER**

FRONT LOADER with quick coupling. It is equipped with hydraulic quick release for the equipment: bucket, mixer bucket, forks. Maximum reliability and lifting power up to four meters high.

| Α   | В   | С  | F1    | F2    | ft³      |
|-----|-----|----|-------|-------|----------|
| 15' | 11′ | 9' | 6 ton | 3 ton | 7,06 ft³ |