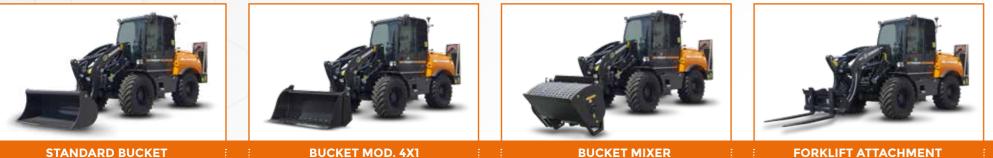

#### (A) FRONT APPLICATIONS

- Telescopic arm
- Front loader
- Multipurpose bucket
- Concret mixer bucket
- Pallet forks
- Snow blade
- Snow ploughshare
- Snow blower
- Guardrail mower
- Mower
- Sweeper
- Traffic signals
   and road barrier cleaner
- Towing ballast

#### **FRONT LOADER**

FRONT LOADER with quick coupling. It is equipped with hydraulic quick release for the equipment: bucket, mixer bucket, forks. Maximum reliability and lifting power up to four meters high.