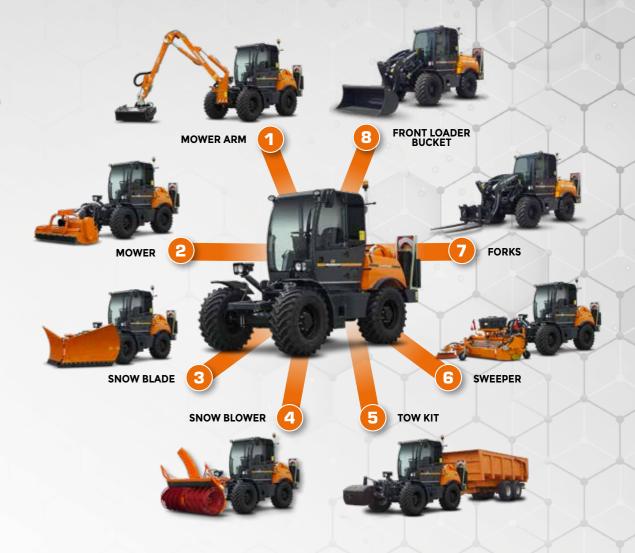

#### Multifunction Machine

The idea at the base of ILF Kommunal project is the extreme level of configuration. The hook and release quick system for the equipment allows a fast re-configuration of the machine, for switching from a kind of job to a completely dfferent one, with a significant cost reduction. Moreover, upon request, it is possible to easily adapt third parts equipments.

#### (A) FRONT APPLICATIONS

- Telescopic arm
- Front loader
- Multipurpose bucket
- Concret mixer bucket
- Pallet forks
- Snow blade
- Snow ploughshare
- Snow blower
- Guardrail mower
- Mower
- Sweeper
- Traffic signals
   and road barrier cleaner
- Towing ballast

#### **REAR APPLICATION**

- Blower
- Salt spreader
- Tow hook