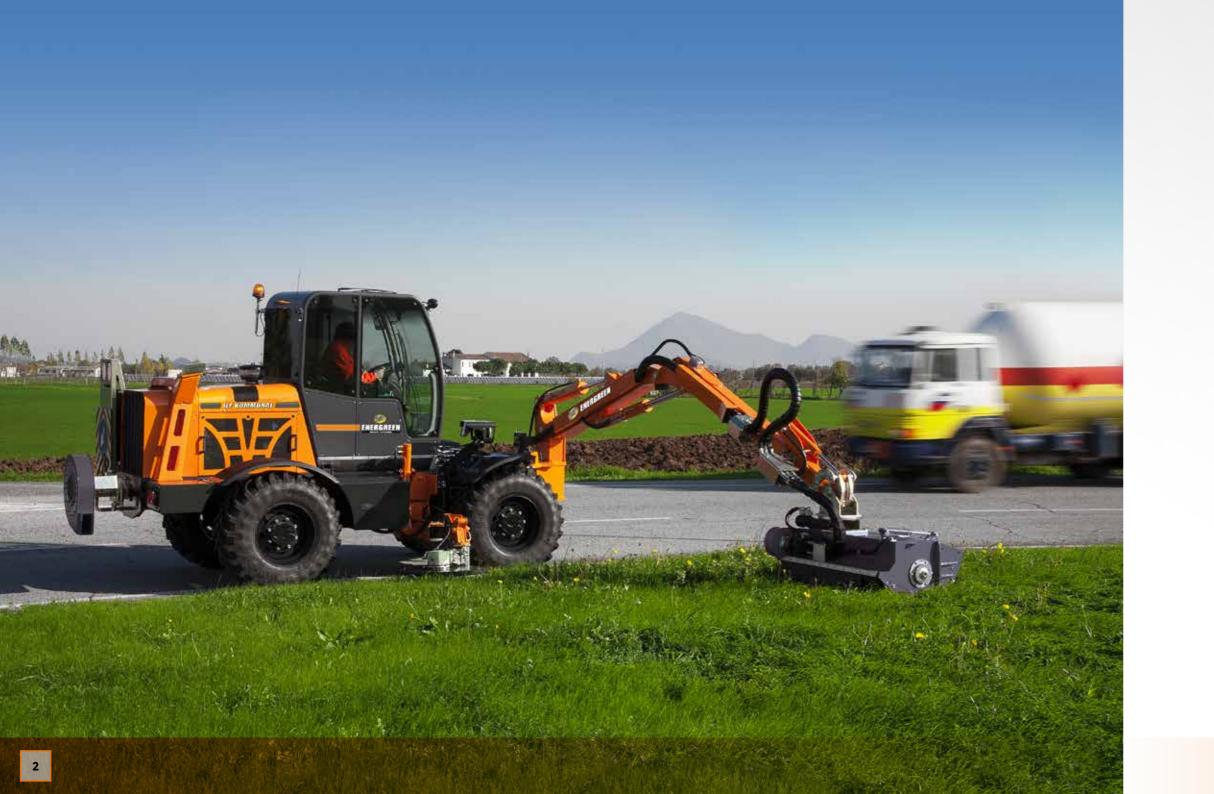

## BRUSHCUTTER

#### The Essential Multifunction Hydrostatic Machine

ILF Kommunal is a multifunction self-propelled machine equipped with a front quick coupling system that allows the installation of multiple equipments for green maintenance, construction work and multi-season roads maintenance.

Thanks to the fixed cabin and the front-mounted equipment, the operator can enjoy maximum visibility and comfort while working. In addition to the tool setted on the front side, it is possible to arrange different configurations to manage equipments also on the back side.

This self-propelled machine is equipped with the latest generation Deutz engine that provides 143 HP in compliance with the EPA Tier 4f anti-pollution regulations.