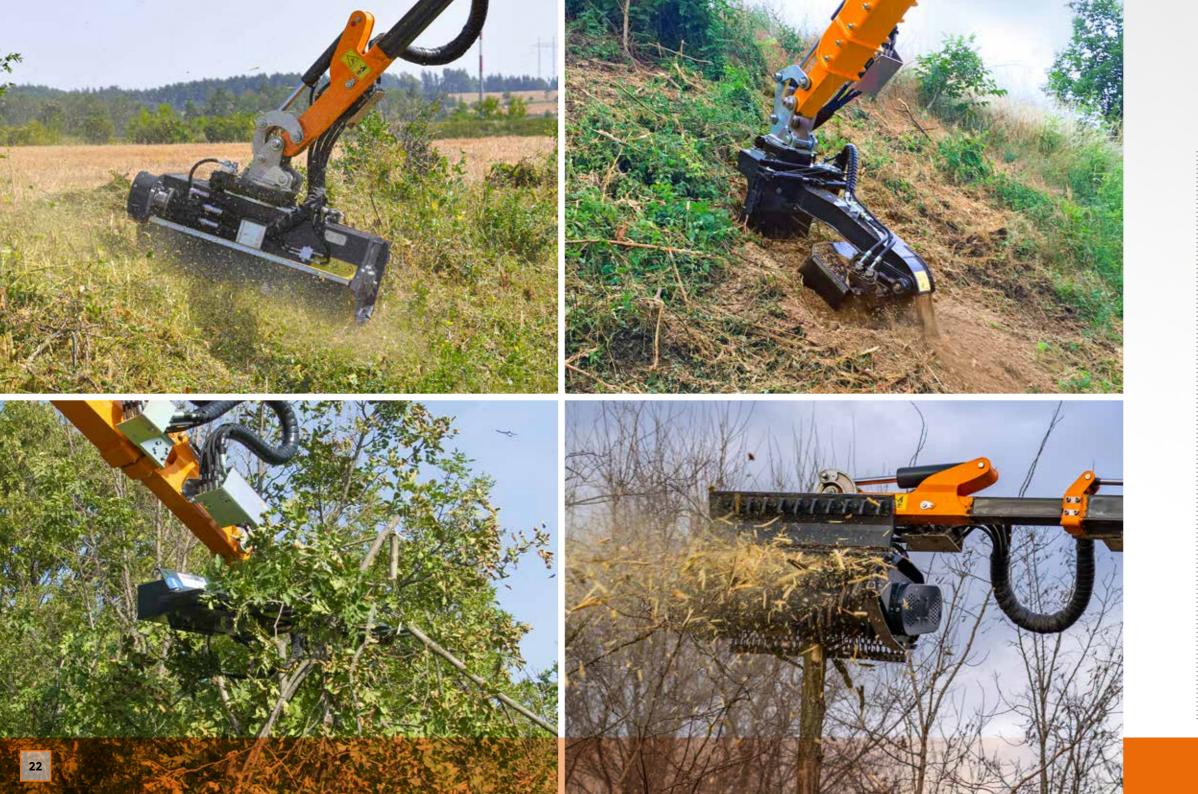

#### **Naturally** Green

.....

Energreen is a specialist in design and construction of machines and equipments for green maintenance and it has naturally used its experience in this multifunction self-propelled machine. Indeed, **ILF Kommunal** is incomparable when talking about green maintenance along routes and in others activity connected to the public green: grass cutting on roads edge, deforestation and also construction works. Together with specific and reliable professional equipments it is the ideal, economic and time-safer solution for all the needs related to communication ways.

#### **NEW SPEED** 47" and 59" **CUTTING HEAD**

Special steel frame - Frontal hydraulic opening (Optional) Adjustable roller - Five types of rotors Engine 35 cc (350 bar) - Cutting diameter 3 ½" max.