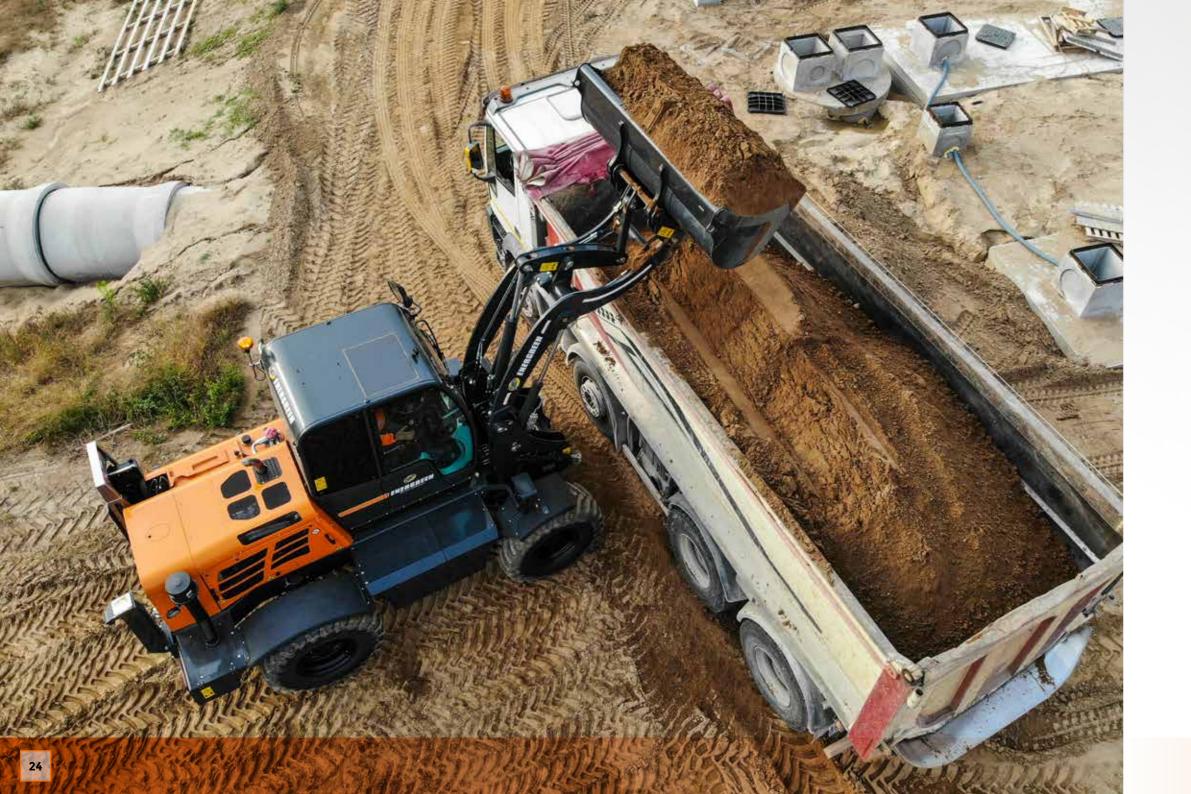

#### The Best option for Construction Works!

Energreen ILF Kommunal is designed to be considered as a construction works machine, for excavation and earthmoving activity, able to respond quickly and completely to the frequent restoration or maintenanc works that a municipal authority normally has to face.

Thanks to the sturdy front loader equipped with hydraulic quick change and various tools equipped also with quick couplings, the machine becomes extremely polyvalent and able to perform multiple jobs even in the construction sector such as earthmoving transport of goods on pallet, sweeper, etc.

#### **FRONT LOADER**

FRONT LOADER with quick coupling. It is equipped with hydraulic quick release for the equipment: bucket, mixer bucket, forks. Maximum reliability and lifting power up to four meters high.