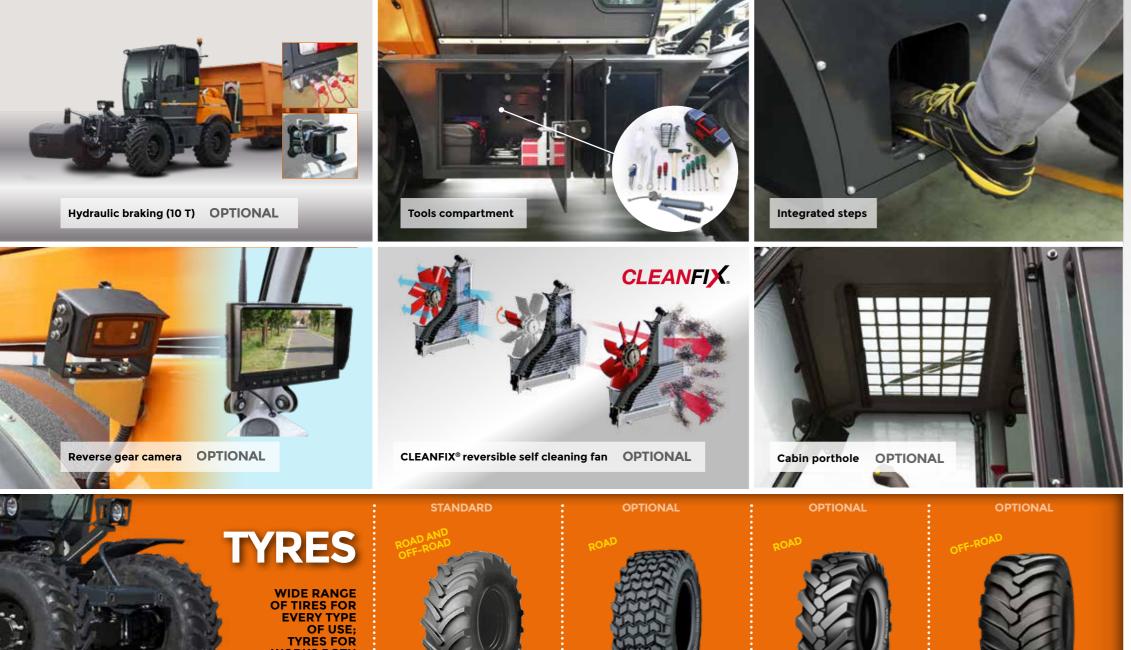

ILF Kommunal is the best choice for a year-round use, a unique multifunctional tool!

WORKS BOTH OFF-ROAD AND ON THE ROAD

CONTINENTAL / MITAS MPT 445/65 R 22,5

NOKIAN 460/65 R 24

MICHELIN XF 445/70 18 R 19,5

ALLIANCE 600/50 22,5 331 8 F offset - 25

**TYRES - ACCESSORIES - OPTIONAL** 