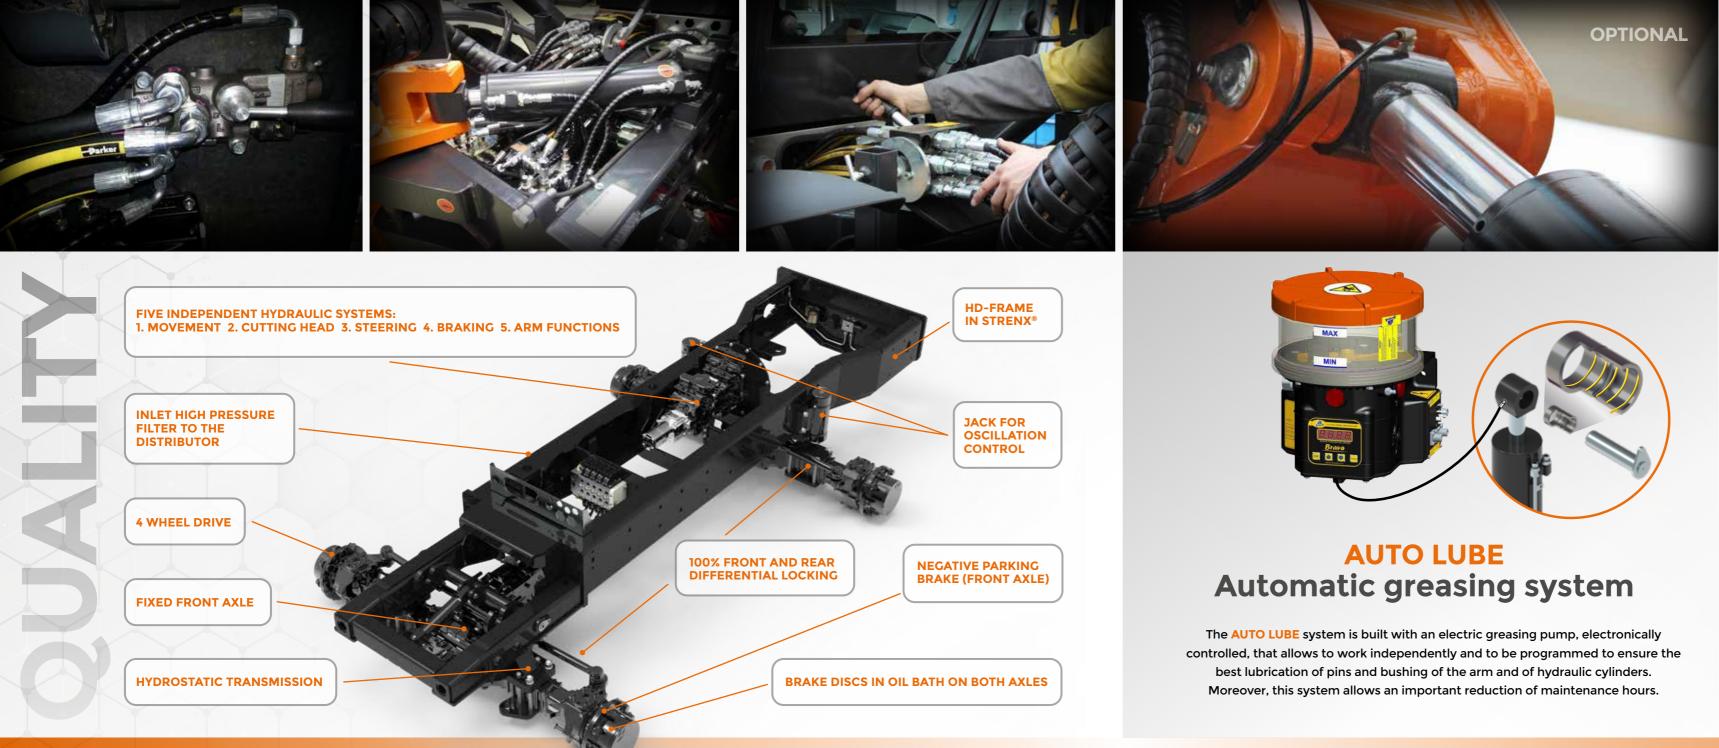

Reversible self cleaning fan

Pre-heating air engine intake Air intercooler radiator

Reinforced cooler radiator

Air conditioning

| Pumps and motors in closed circuits |                     |
|-------------------------------------|---------------------|
| High flow pump                      | Piston              |
| Trasmission pump                    | Piston              |
| Pumps and motors in open circuits   |                     |
| Arm movements                       | Gear                |
| Brakes system                       | Gear                |
| Steering system                     | Gear                |
| Hydraulic distributor               | Proportional        |
| Hydraulic oil                       | Standard: ISOVG H46 |
|                                     |                     |