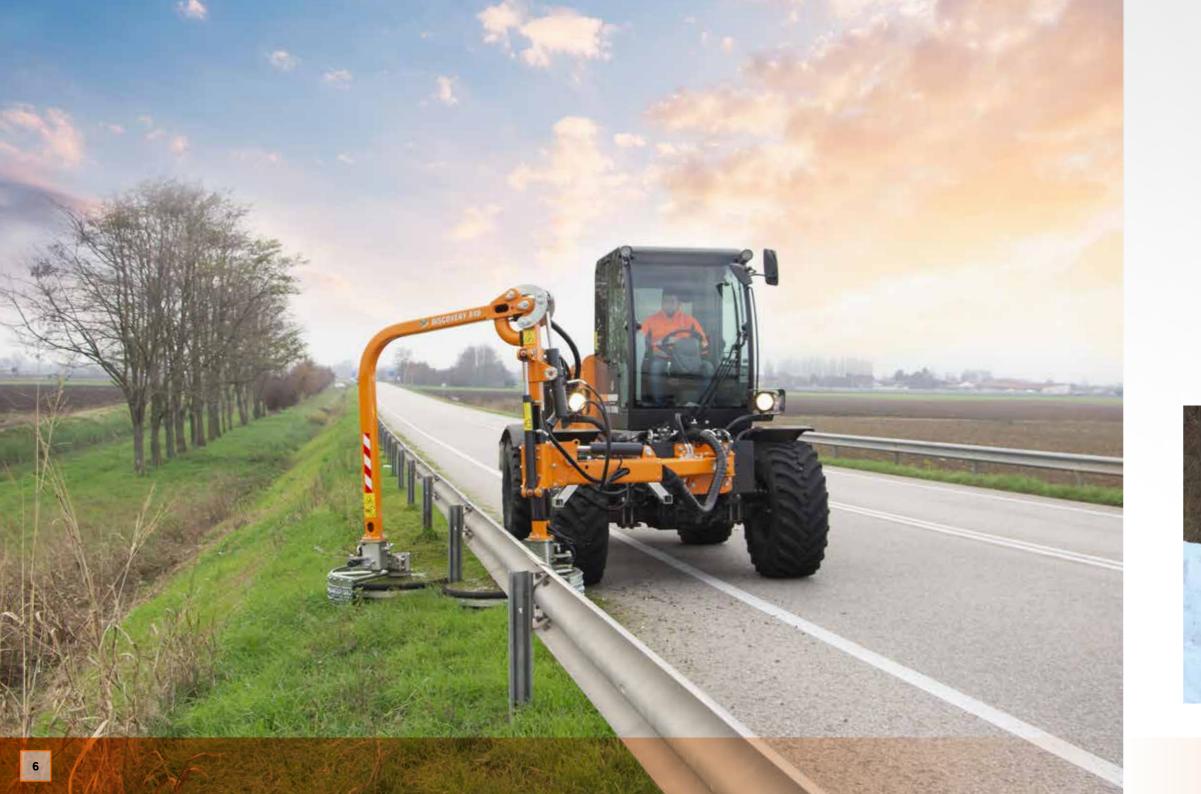

#### The Essential Multifunction Hydrostatic Machine

ILF Kommunal is a multifunction self-propelled machine equipped with a front quick coupling system that allows the installation of multiple equipments for green maintenance, construction work and multi-season roads maintenance.

#### **Naturally** Green

.....

Energreen is a specialist in design and construction of machines and equipments for green maintenance and it has naturally used its experience in this multifunction self-propelled machine. Indeed, **ILF Kommunal** is incomparable when talking about green maintenance along routes and in others activity connected to the public green: grass cutting on roads edge, deforestation and also construction works. Together with specific and reliable professional equipments it is the ideal, economic and time-safer solution for all the needs related to communication ways.