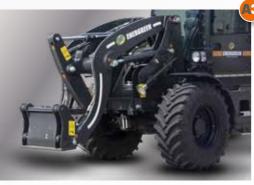

#### LINKAGE "HERCULES"

The HERCULES 3-point hitch with PTO front linkage makes the ILF Kommunal a highly efficient machine in any kind of application considering the possibility to install a wide range of commercial accessories by controlling them directly from the cabin, with full and direct control of all working operations.

FRONT SHREDDER

SIDE SNOW BLOWER

TOW KIT WITH HYDRAULIC BRAKING 10 T.