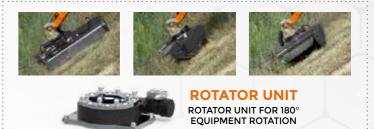

20

REDUCED SIZE

ROTATING UNIT

### ORBITAL 7

ORBITAL 7 is a sturdy telescopic arm designed to work on both sides of the roadway while maintaining minimum size on the road. This is possible thanks to a 290° rotating unit and to a hydraulic sideshift that allows the arm to make a horizontal movement from right to left and vice versa.