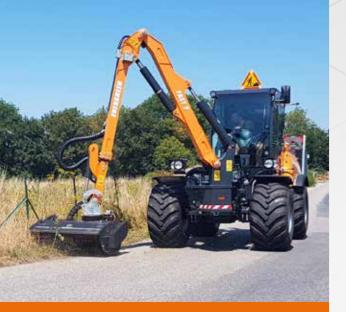

#### **Naturally** Green

.....

Energreen is a specialist in design and construction of machines and equipments for green maintenance and it has naturally used its experience in this multifunction self-propelled machine. Indeed, **ILF Kommunal** is incomparable when talking about green maintenance along routes and in others activity connected to the public green: grass cutting on roads edge, deforestation and also construction works. Together with specific and reliable professional equipments it is the ideal, economic and time-safer solution for all the needs related to communication ways.

#### **Polyvalent Machine** for 1000 applications

**ILF Kommunal** is a multifunctional machine, indispensable for those who use different equipment for multiple jobs.

It can be configured very quickly with the quick coupling system of the equipment. The wide range of accessories available makes it unparalleled from the point of view of the economic investment compared to an agricultural tractor. It can be used for vegetation and winter roads maintenance, it can replace dedicated machines such as sweepers, forklifts or wheel loaders, etc.