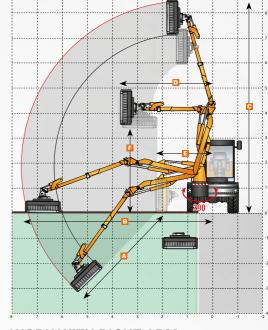

### ORBITAL 7

ORBITAL 7 is a sturdy telescopic arm designed to work on both sides of the roadway while maintaining minimum size on the road. This is possible thanks to a 290° rotating unit and to a hydraulic sideshift that allows the arm to make a horizontal movement from right to left and vice versa.

WORK WITH RIGHT ARM

WORK WITH LEFT ARM

| А   | В   | С   | D   | E  | F   | B1  | D1 | El |
|-----|-----|-----|-----|----|-----|-----|----|----|
| 17' | 24' | 27' | 12' | 7' | 10' | 21' | 8' | 4' |

echnical and construction specifications may be subject to change without p