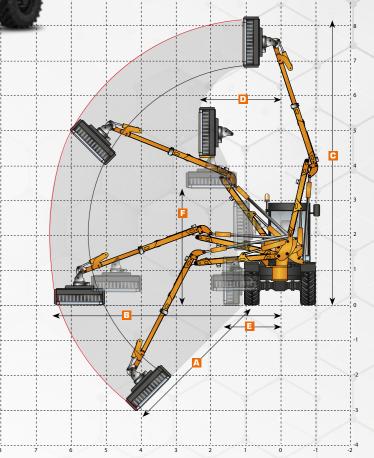

сомраст 6.5

compact 7.2

The main feature of the COMPACT arm is the adjustable geometry parallelogram. This one allows to reduce the total size of the arm, cancelling the dead zones on the road edges (in heght too) and it also allows to extend lenghtwise the tool in only one move. This movement is perfect when pruning the tops of hedges.

\* Variable dimensions depending on the equipment.

| MOD. | Α   | В   | с   | D  | E  | F   |
|------|-----|-----|-----|----|----|-----|
| 6.5  | 15′ | 22' | 28' | 8' | 5′ | 11′ |
| 7.2  | 17' | 24' | 29' | 8' | 5′ | 11′ |