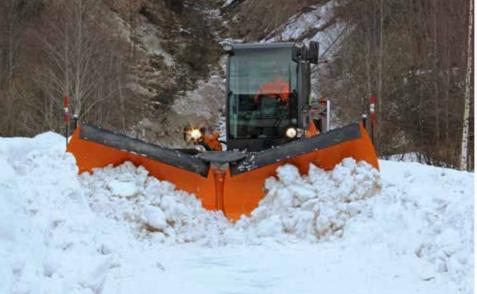

#### The solution for winter problems

The wide range of winter accessories that can be installed on the ILF Kommunal makes the machine particularly efficient both for salt spreading activity and for the removal of the snow-covered roadway.

**RELIABILITY IN EVERY CRITICAL SITUATION** 

SNOW BLADE WITH ONE SECTION

SNOW PLOUGHSHARE

SNOW BLOWER

SNOW BLOWER SIDE

SELF LOADING SALT SPREADER