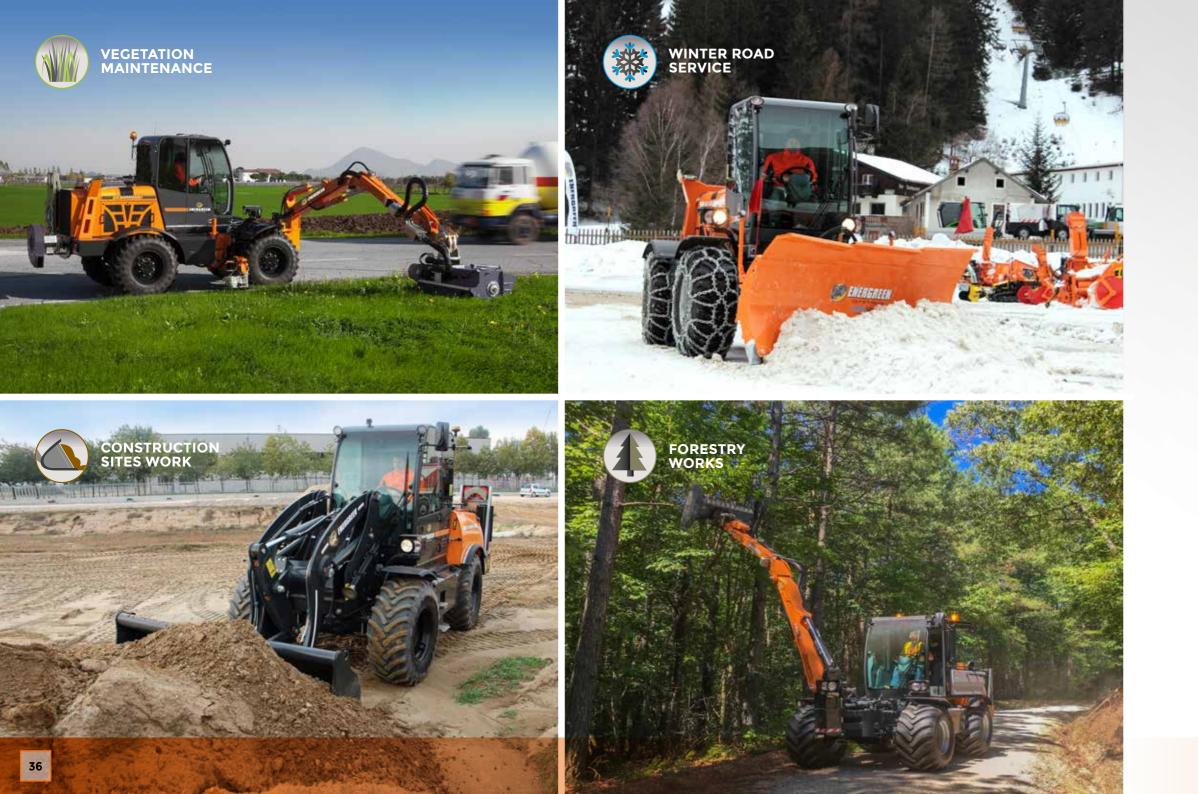

#### **Naturally** Green

.....

Energreen is a specialist in design and construction of machines and equipments for green maintenance and it has naturally used its experience in this multifunction self-propelled machine. Indeed, **ILF Kommunal** is incomparable when talking about green maintenance along routes and in others activity connected to the public green: grass cutting on roads edge, deforestation and also construction works. Together with specific and reliable professional equipments it is the ideal, economic and time-safer solution for all the needs related to communication ways.

#### The Best option for Construction Works!

Energreen ILF Kommunal is designed to be considered as a construction works machine, for excavation and earthmoving activity, able to respond quickly and completely to the frequent restoration or maintenanc works that a municipal authority normally has to face.

#### The solution for winter problems

The wide range of winter accessories that can be installed on the ILF Kommunal makes the machine particularly efficient both for salt spreading activity and for the removal of the snow-covered roadway.