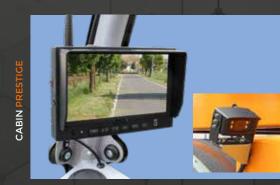

In addition to the installation of the cabine "COMFORT"

- Monitor screen with 1 camera.
- Second flashing lights.
- Porthole with grille, curtain and windscreen wiper.
- Windshield wiper on the right side.
- Fire extinguisher.
- GRAMMER MAXIMO EVOLUTION DYNAMIC seat with larger seat dimensions, air suspension system, longitudinal shock absorber, side suspension, lumbar shock absorber and active climate control system

#### MONITOR SCREEN WITH CAMERA

**TOP PORTHOLE WITH GRILLE** 