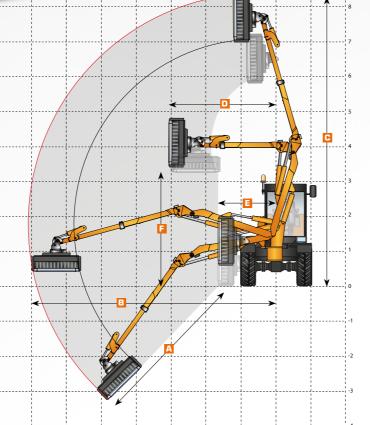

сомраст 6.5

compact 7.2

The main feature of the COMPACT arm is the adjustable geometry parallelogram. This one allows to reduce the total size of the arm, cancelling the dead zones on the road edges (in heght too) and it also allows to extend lenghtwise the tool in only one move. This movement is perfect when pruning the tops of hedges.

\* Variable dimensions depending on the equipment.

| MOD. | Α   | В   | с   | D  | E  | F   |
|------|-----|-----|-----|----|----|-----|
| 6.5  | 15′ | 22' | 28' | 8' | 5′ | 11′ |
| 7.2  | 17' | 24' | 29' | 8' | 5′ | 11′ |

FAST 6 FAST

The FAST telescopic arm has been designed to work with an extension up to 22\* ft and to reach a maximum height of 27,5\* ft. Its particular geometry enhances the characteristics for road maintenance where you want a combination of mowing roadside and finishing work far from the roadside. The sturdy telescopic extension\*\* allows greater work agility and maximum performance even in difficult situations.

\* Variable dimensions depending on the equipment.

\*\* Fast 7

| MOD. | А     | В   | С   | D   | E  | F   |
|------|-------|-----|-----|-----|----|-----|
| 6    | 11,5′ | 20' | 24' | 10' | 5' | 11′ |
| 7    | 17'   | 24' | 27' | 10' | 5' | 11′ |

### ORBITAL 7

ORBITAL 7 is a sturdy telescopic arm designed to work on both sides of the roadway while maintaining minimum size on the road. This is possible thanks to a 290° rotating unit and to a hydraulic sideshift that allows the arm to make a horizontal movement from right to left and vice versa.

WORK WITH RIGHT ARM

WORK WITH LEFT ARM

| А   | В   | С   | D   | E  | F   | B1  | D1 | El |
|-----|-----|-----|-----|----|-----|-----|----|----|
| 17' | 24' | 27' | 12' | 7' | 10' | 21' | 8' | 4' |

echnical and construction specifications may be subject to change without p