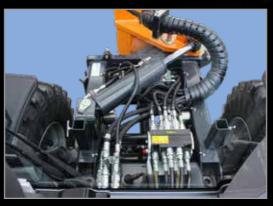

#### **EASY AND FAST FRONT ATTACHMENT**

The exclusive Energreen quick change design for ILF Kommunal has been inspired by the opportunity for a single operator to hook the attachment in complete autonomy. The system is smart: align the machine with the attachment, insert the guides, block the unit through the hydraulic hook device, connect all hydraulic circuits with only one plate... and now you are ready to experience the maximum work performance! The hydraulic couplings interface is composed by a unique connection plate equipped with an exhaust system that drains the residual pressure in order to make the lock/unlock system much easier.

#### CONNECT **Quick Attachment** System

The exclusive quick attachment CONNECT system of ILF Kommunal allows the operator to set the equipments on the front side in a easy and fast way, while sitting in the cabin. It is composed with two ultra-resistent Hardox® slides, integrated into the frame through two bushing for the self-centering of the equipment and with a piston lock valve that allows to lock the two safety hooks.

SAFETY LOCK VALVE AUTO CENTERING BUSHES ANTI-WEAR HARDOX® SLIDE

QUICK MULTI ATTACHMENT SYSTEM

MECHANICAL SAFETY BUMPER

SAFETY HOOKS