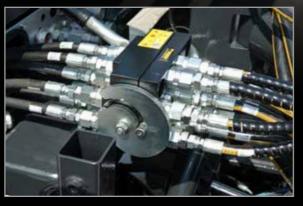

#### **EASY AND FAST FRONT ATTACHMENT**

The exclusive Energreen quick change design for ILF Kommunal has been inspired by the opportunity for a single operator to hook the attachment in complete autonomy. The system is smart: align the machine with the attachment, insert the guides, block the unit through the hydraulic hook device, connect all hydraulic circuits with only one plate... and now you are ready to experience the maximum work performance! The hydraulic couplings interface is composed by a unique connection plate equipped with an exhaust system that drains the residual pressure in order to make the lock/unlock system much easier.

CONNECT ALL HYDRAULIC **CIRCUITS BY USING** ONE SINGLE PLATE

1:59

IN 4:59 MINUTES. YOU'RE READY FOR THE MAXIMUM **OPERATIVITY!** 

#### MULTI-CONNECTION PLATE