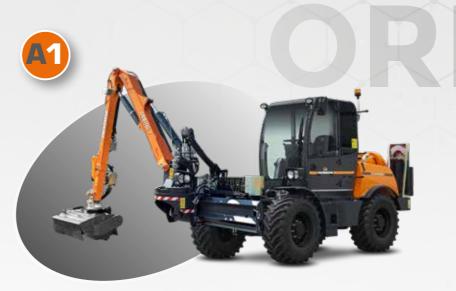

### ILF KOMMUNAL 143HP

ENERGREEN

#### **Polyvalent Machine** for 1000 applications

**ILF Kommunal** is a multifunctional machine, indispensable for those who use different equipment for multiple jobs.

It can be configured very quickly with the quick coupling system of the equipment. The wide range of accessories available makes it unparalleled from the point of view of the economic investment compared to an agricultural tractor. It can be used for vegetation and winter roads maintenance, it can replace dedicated machines such as sweepers, forklifts or wheel loaders, etc.