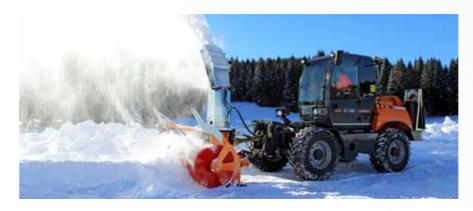

#### The solution for winter problems

The wide range of winter accessories that can be installed on the ILF Kommunal makes the machine particularly efficient both for salt spreading activity and for the removal of the snow-covered roadway.

**RELIABILITY IN EVERY CRITICAL SITUATION** 

SNOW BLADE WITH ONE SECTION

SNOW PLOUGHSHARE

SNOW BLOWER

SNOW BLOWER SIDE

SELF LOADING SALT SPREADER