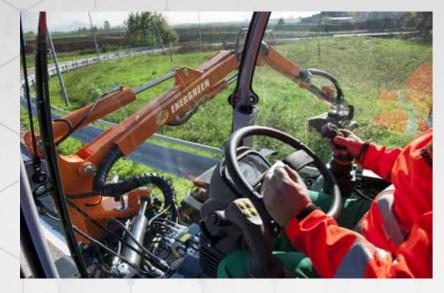

#### JOYSTICK Simple and intuitive

High quality joystick with proportional main controls that allows a precise and smooth control of the equipments. It allows you to move up to 3 arm functions at the same time with an excellent gradual movement.