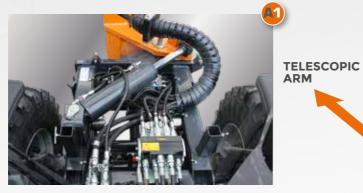

#### (A) FRONT APPLICATIONS

- Telescopic arm
- Front loader
- Multipurpose bucket
- Concret mixer bucket
- Pallet forks
- Snow blade
- Snow ploughshare
- Snow blower
- Guardrail mower
- Mower
- Sweeper
- Traffic signals
   and road barrier cleaner
- Towing ballast