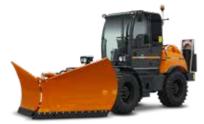

#### The Essential Multifunction Hydrostatic Machine

ILF Kommunal is a multifunction self-propelled machine equipped with a front quick coupling system that allows the installation of multiple equipments for green maintenance, construction work and multi-season roads maintenance.

#### (A) FRONT APPLICATIONS

- Telescopic arm
- Front loader
- Multipurpose bucket
- Concret mixer bucket
- Pallet forks
- Snow blade
- Snow ploughshare
- Snow blower
- Guardrail mower
- Mower
- Sweeper
- Traffic signals
   and road barrier cleaner
- Towing ballast

**RELIABILITY IN EVERY CRITICAL SITUATION** 

SNOW BLADE WITH ONE SECTION

SNOW PLOUGHSHARE

SNOW BLOWER

SNOW BLOWER SIDE

SELF LOADING SALT SPREADER