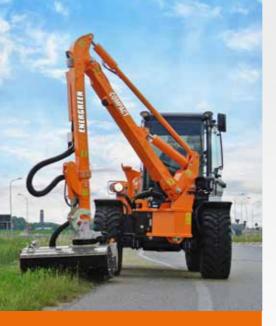

### ILF KOMMUNAL 143HP

ENERGREEN

#### The Essential Multifunction Hydrostatic Machine

ILF Kommunal is a multifunction self-propelled machine equipped with a front quick coupling system that allows the installation of multiple equipments for green maintenance, construction work and multi-season roads maintenance.

#### **Naturally** Green

.....

Energreen is a specialist in design and construction of machines and equipments for green maintenance and it has naturally used its experience in this multifunction self-propelled machine. Indeed, **ILF Kommunal** is incomparable when talking about green maintenance along routes and in others activity connected to the public green: grass cutting on roads edge, deforestation and also construction works. Together with specific and reliable professional equipments it is the ideal, economic and time-safer solution for all the needs related to communication ways.