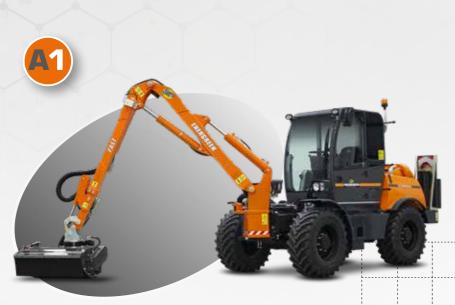

## BRUSHCUTTER

#### The Essential Multifunction Hydrostatic Machine

ILF Kommunal is a multifunction self-propelled machine equipped with a front quick coupling system that allows the installation of multiple equipments for green maintenance, construction work and multi-season roads maintenance.

This self-propelled machine is equipped with the latest generation Deutz engine that provides 143 HP in compliance with the EPA Tier 4f anti-pollution regulations.