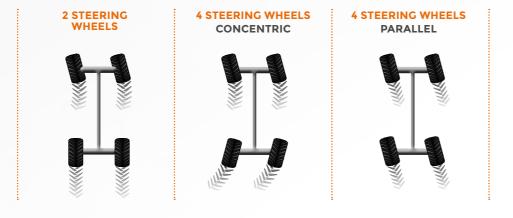

#### Agility and Accurancy in the Movements

The polyvalent soul of this machine is highlighted also from the 4-wheel drive traction system, all steering, hydraulically configurable from the cab control in 3 different operating modes:

- 2 front steering wheels, for the maximum agility on road movement.
- **4 steering wheels**, a system that halves the turning range of the machine, ideal for working in narrow areas.
- **4 parallel steering wheels (crab)**, useful for moving special tools or for moving away from an obstacle.