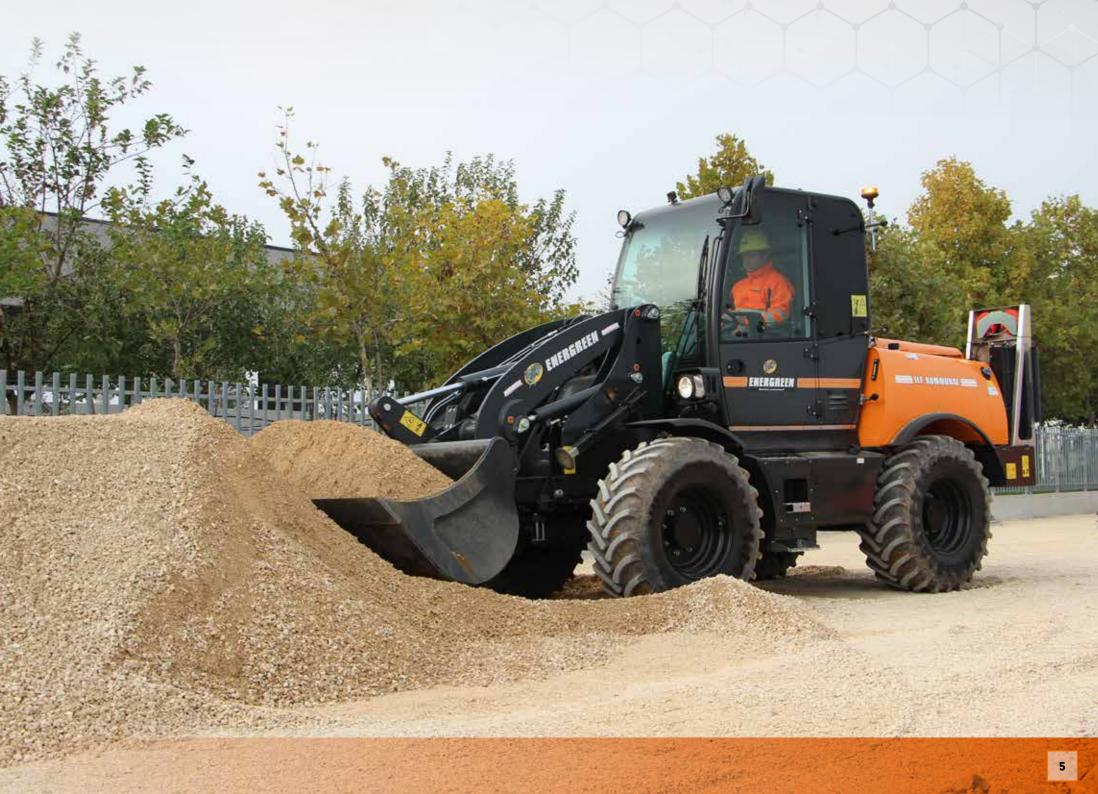

## CONSTRUCTION WORKS

#### The Best option for Construction Works!

Energreen ILF Kommunal is designed to be considered as a construction works machine, for excavation and earthmoving activity, able to respond quickly and completely to the frequent restoration or maintenanc works that a municipal authority normally has to face.

Thanks to the sturdy front loader equipped with hydraulic quick change and various tools equipped also with quick couplings, the machine becomes extremely polyvalent and able to perform multiple jobs even in the construction sector such as earthmoving transport of goods on pallet, sweeper, etc.

#### **FRONT LOADER**

FRONT LOADER with quick coupling. It is equipped with hydraulic quick release for the equipment: bucket, mixer bucket, forks. Maximum reliability and lifting power up to four meters high.