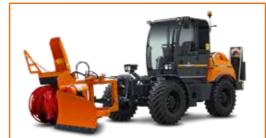

#### (A) FRONT APPLICATIONS

- Telescopic arm
- Front loader
- Multipurpose bucket
- Concret mixer bucket
- Pallet forks
- Snow blade
- Snow ploughshare
- Snow blower
- Guardrail mower
- Mower
- Sweeper
- Traffic signals
   and road barrier cleaner
- Towing ballast

#### **REAR APPLICATION**

- Blower
- Salt spreader
- Tow hook

#### The solution for winter problems

The wide range of winter accessories that can be installed on the ILF Kommunal makes the machine particularly efficient both for salt spreading activity and for the removal of the snow-covered roadway.

**RELIABILITY IN EVERY CRITICAL SITUATION** 

SNOW BLADE WITH ONE SECTION

SNOW PLOUGHSHARE

SNOW BLOWER

SNOW BLOWER SIDE

SELF LOADING SALT SPREADER