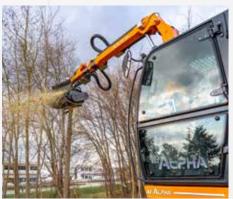

## **FORESTRY HEAD**

FORESTRY HEAD is a professional equipment of compact size and high performance, developed and designed to be applied to all models of arm regarding self-propelled Energreen ILF range. This head has been studied for trees shredding, brushes, wooden shoots up to a maximum diameter of 8". It has a welded mainframe with double layer of high strength cold forming Strenx 700® steel, this extraordinary steel reduces the equipment weight, thus ensuring the stability of the machine even at maximum working distance with a telescopic arm. Forestry Head is equipped with 3" wide side slides made of Hardox 450® antiwear steel and a 16" wide powerful rotor with 28 or 32 tools (two types of tools can be supplied: carbide tip or tempered steel knife). An interchangeable counterblade is mounted on the back side of the forestry head, it has a working width of 39" or 47", is equipped with hydraulic flap that allows the entrance of the vegetation and the wood, this allows the operator to adjust the shredding quality. The hydraulic drive, trough high pressure hydraulic piston motor and toothed transmission belt, assures improved operation adapting to the wood shredding. The maximum pressure hydraulic valves assure constant working safety, and protect the hydraulic circuit from shocks or accidental impacts.