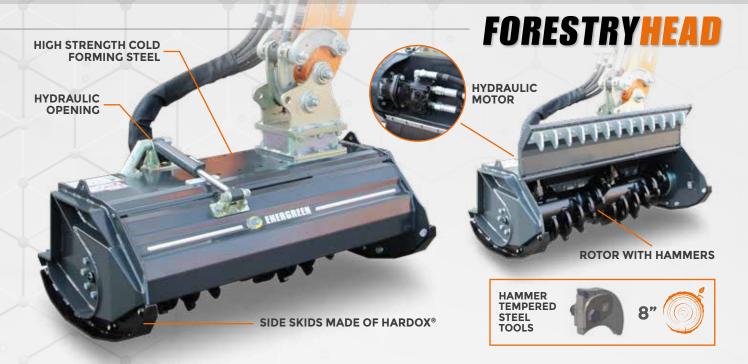

## **FORESTRY HEAD**

FORESTRY HEAD is a professional equipment of compact size and high performance, developed and designed to be applied to all models of arm regarding self-propelled Energreen ILF range. This head has been studied for trees shredding, brushes, wooden shoots up to a maximum diameter of 8". It has a welded mainframe with double layer of high strength cold forming Strenx 700® steel, this extraordinary steel reduces the equipment weight, thus ensuring the stability of the machine even at maximum working distance with a telescopic arm. Forestry Head is equipped with 3" wide side slides made of Hardox 450® antiwear steel and a 16" wide powerful rotor with 28 or 32 tools (two types of tools can be supplied: carbide tip or tempered steel knife). An interchangeable counterblade is mounted on the back side of the forestry head, it has a working width of 39" or 47", is equipped with hydraulic flap that allows the entrance of the vegetation and the wood, this allows the operator to adjust the shredding quality. The hydraulic drive, trough high pressure hydraulic piston motor and toothed transmission belt, assures improved operation adapting to the wood shredding. The maximum pressure hydraulic valves assure constant working safety, and protect the hydraulic circuit from shocks or accidental impacts.