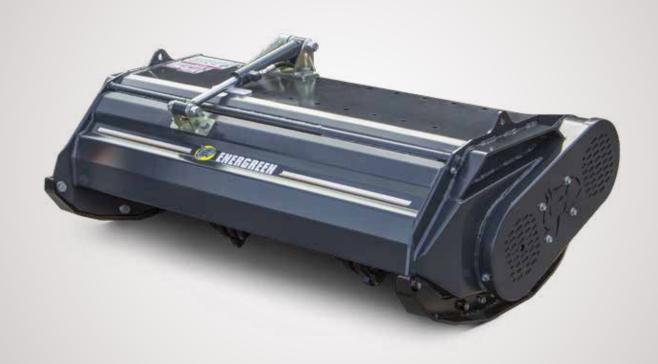

## **FORESTRY HEAD**

FORESTRY HEAD is a professional equipment of compact size and high performance, developed and designed to be applied to all models of arm regarding self-propelled Energreen ILF range. This head has been studied for trees shredding, brushes, wooden shoots up to a maximum diameter of 8". It has a welded mainframe with double layer of high strength cold forming Strenx 700® steel, this extraordinary steel reduces the equipment weight, thus ensuring the stability of the machine even at maximum working distance with a telescopic arm. Forestry Head is equipped with 3" wide side slides made of Hardox 450® antiwear steel and a 16" wide powerful rotor with 28 or 32 tools (two types of tools can be supplied: carbide tip or tempered steel knife). An interchangeable counterblade is mounted on the back side of the forestry head, it has a working width of 39" or 47", is equipped with hydraulic flap that allows the entrance of the vegetation and the wood, this allows the operator to adjust the shredding quality. The hydraulic drive, trough high pressure hydraulic piston motor and toothed transmission belt, assures improved operation adapting to the wood shredding. The maximum pressure hydraulic valves assure constant working safety, and protect the hydraulic circuit from shocks or accidental impacts.