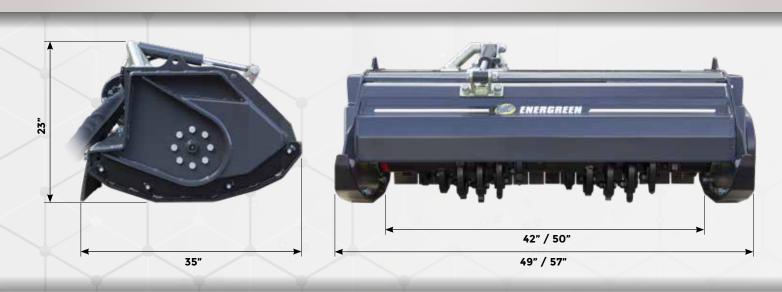

| TECHNICAL DATA           | FORESTRY HEAD 39"    | FORESTRY HEAD 47"    |
|--------------------------|----------------------|----------------------|
| Working width            | 42"                  | 50"                  |
| Maximum width            | 49"                  | <b>57</b> "          |
| Maximum cutting diameter | 8"                   | 8"                   |
| Rotor diameter           | 16"                  | 16"                  |
| No. tools                | 28                   | 32                   |
| Engine speed             | <b>1900/2000</b> rpm | <b>1900/2000</b> rpm |
| Weight                   | 881 lb               | 947 lb               |